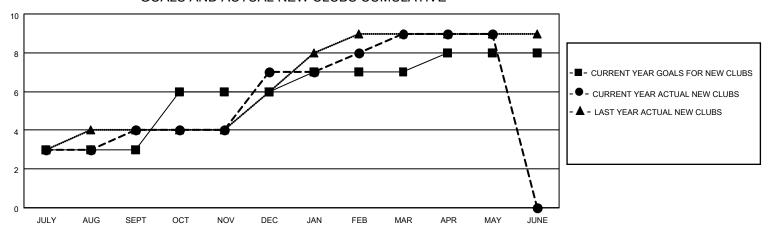

## GOALS AND ACTUAL NEW CLUBS CUMULATIVE

| DROPPED CLUBS: 12            |     | 72 CLUBS OF 138 ADDED 1 OR MORE | GENDER DISTRIBUTION        |                |       |
|------------------------------|-----|---------------------------------|----------------------------|----------------|-------|
|                              |     | NEW MEMBERS                     | MALE                       | 2,985 (66.93%) |       |
| DROPPED MEMBERS              |     |                                 | FEMALE                     | 1,475 (33.07%) |       |
| DECEASED                     | 28  | CLICK HERE FOR CUMULATIVE       | TOTAL FAMILY UNIT MEMBERS  |                | 1,981 |
| CLUB CANCELLED 180 OTHER 264 |     | MEMBERSHIP DATA                 | FAMILY MEMBERS PAYING HALF |                | 1,073 |
| TOTAL                        | 472 |                                 |                            |                |       |