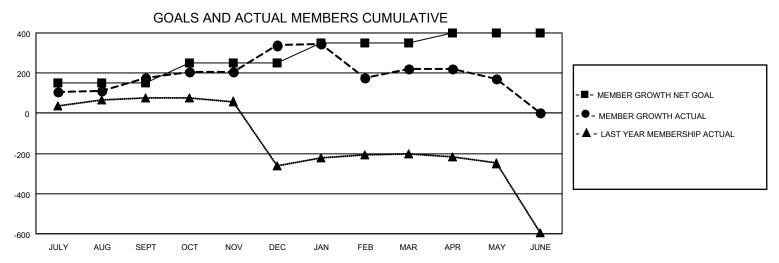

## GOALS AND ACTUAL NEW CLUBS CUMULATIVE

| DROPPED CLUBS: 12            |     | 72 CLUBS OF 138 ADDED 1 OR MORE | GENDER DISTRIBUTION        |                |       |
|------------------------------|-----|---------------------------------|----------------------------|----------------|-------|
|                              |     | NEW MEMBERS                     | MALE                       | 2,985 (66.93%) |       |
| DROPPED MEMBERS              |     |                                 | FEMALE                     | 1,475 (33.07%) |       |
| DECEASED                     | 28  | CLICK HERE FOR CUMULATIVE       | TOTAL FAMILY UNIT MEMBERS  |                | 1,981 |
| CLUB CANCELLED 180 OTHER 264 |     | MEMBERSHIP DATA                 | FAMILY MEMBERS PAYING HALF |                | 1,073 |
| TOTAL                        | 472 |                                 |                            |                |       |